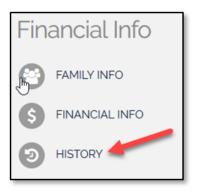

 Select HISTORY from the left-hand menu to access all past invoices and tax statements available within your account.