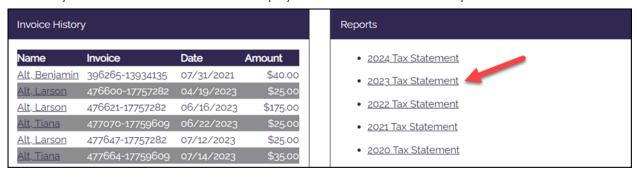

## Select the Desired Year's Tax Statement

• Click on the link for the tax statement you wish to view/print. For your convenience, this statement can be accessed at any time. This statement will list all payments for the members of your account in one statement.